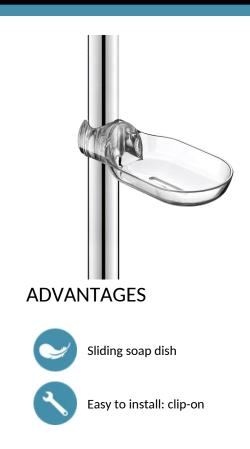

# Clip-on sliding soap dish for shower rails, Ø 25mm and 32mm

Ref. 510120

Translucent

#### DESCRIPTION

Clip-on sliding soap dish for shower rails, Ø 25mm and 32mm  $\,$  - Ref. 510120

Clip-on, translucent sliding soap dish for support rails. Soap dish for shower gel or soap. Soap dish for Ø 25 and Ø 32mm shower rails. 30-year warranty.