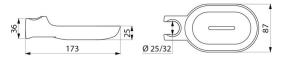

## Clip-on sliding soap dish for shower rails, Ø 25mm and 32mm - Ref. 510120

| Length    | 173mm                             |
|-----------|-----------------------------------|
| Width     | 87mm                              |
| Diameter  | For Ø 25mm and 32mm support rails |
| Thickness | 25mm                              |
| Finish    | Translucent                       |
| Norms     | 0                                 |
| Warranty  | 30 MARANTY                        |