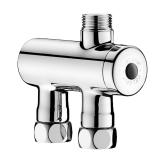

## **DESCRIPTION**

PREMIX NANO thermostatic mixing valve - Ref. 732016

Thermostatic mixing valve for mixed water distribution from 34 - 60°C: For 1 to 2 taps or 1 shower.

Anti-scalding safety: automatic water shut-off in case of hot or cold water supply failure.

Temperature pre-set at  $38^{\circ}$ C, can be adjusted by the installer from 34 -  $60^{\circ}$ C. Non-return valves and filters.

Minimum flow rate for operation: 3 lpm.

Thermal shocks are possible.

Chrome-plated body, inlets F3/8" and outlet M3/8".