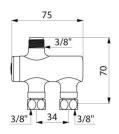

## TECHNICAL CHARACTERISTICS

PREMIX NANO thermostatic mixing valve - Ref. 732016

| Connector  | 3/8"          |
|------------|---------------|
| Technology | Thermostatic  |
| Height     | 70mm          |
| Length     | 75mm          |
| Finish     | chrome-plated |
| Norms      | ACS           |
| Warranty   | 30 E          |
|            |               |