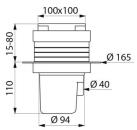

#### DESCRIPTION

Floor trap - Ref. 682001

Floor trap for hard floors (tiles or concrete floors) with adjustable height: Flow rate 36 lpm (meets standards). Water level 50mm. 100x100mm bright polished stainless steel grid. Horizontal (elbow joint not supplied) or vertical outlet Ø 40mm integrated into the height of the floor trap (saves height and space in all dimensions). Integrated waterproof plate to seal waterproof membrane. Withstands high temperatures: 60°C continuous, 85°C peak. Plunger with handle: easy to grip and easy to clean. Smooth PVC body (prevents build-up of impurities). Classified non-flammable (American certification UL94). 110mm high, adjusts up to 80mm with extension. Grid fixed with 2 stainless steel screws. 30-year warranty.

#### Floor trap - Ref. 682001

| 190mm max                          |
|------------------------------------|
| 100mm                              |
| 100mm                              |
| 36 lpm                             |
| 3                                  |
| <b>30</b> <sup>3</sup><br>WARRANTY |
|                                    |