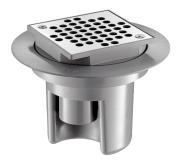

#### DESCRIPTION

Floor trap - Ref. 682001

Floor trap for hard floors (tiles or concrete floors) with adjustable height: Flow rate 36 lpm (meets standards). Water level 50mm. 100x100mm bright polished stainless steel grid. Horizontal (elbow joint not supplied) or vertical outlet Ø 40mm integrated into the height of the floor trap (saves height and space in all dimensions). Integrated waterproof plate to seal waterproof membrane. Withstands high temperatures: 60°C continuous, 85°C peak. Plunger with handle: easy to grip and easy to clean. Smooth PVC body (prevents build-up of impurities). Classified non-flammable (American certification UL94). 110mm high, adjusts up to 80mm with extension. Grid fixed with 2 stainless steel screws. 30-year warranty.

#### Floor trap - Ref. 682001

| 190mm max                          |
|------------------------------------|
| 100mm                              |
| 100mm                              |
| 36 lpm                             |
| 3                                  |
| <b>30</b> <sup>3</sup><br>WARRANTY |
|                                    |

## ADVANTAGES

Trap adaptable to type of floor, adjustable height

Plunger with handle,body is completely smooth

Tamperproof stainless steel grid