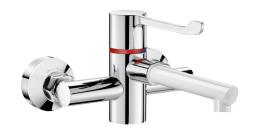

# SECURITHERM BIOCLIP thermostatic sink mixer

Ref. H9610

Wall-mounted thermostatic sequential mixer

#### SECURITHERM BIOCLIP thermostatic sink mixer - Ref. H9610

Wall-mounted thermostatic sink mixer.

Thermostatic sequential mixer: opens and closes with cold water.

No risk of cross flow between hot and cold water.

Thermal and chemical shocks are possible.

Body and spout with smooth interiors and low water volume.

Flow rate regulated at 7 lpm.

Chrome-plated brass body.

No manual contact thanks to Hygiene control lever L. 146mm.

Mixer with 150mm centres supplied with offset STOP/CHECK connectors M1/2" M3/4" suitable for hospitals.

Thermostatic mixer ideal for healthcare facilities, retirement and care homes, hospitals and clinics.