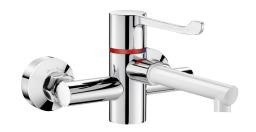

#### SECURITHERM BIOCLIP thermostatic sink mixer - Ref. H9610

Wall-mounted thermostatic sink mixer.

Thermostatic sequential mixer: opens and closes with cold water.

No risk of cross flow between hot and cold water.

No non-return valves on the inlets.

Wall-mounted thermostatic mixer supplied with 1 removable disposable spout made from recyclable Hostaform® L. 125mm.

Anti-scalding failsafe: shuts off automatically if cold or hot water supply fails. Securitouch thermal insulation prevents burns.

Thermal and chemical shocks are possible.

Body and spout with smooth interiors and low water volume.

Flow rate regulated at 7 lpm.

Chrome-plated brass body.

No manual contact thanks to Hygiene control lever L. 146mm.

Mixer with 150mm centres supplied with offset STOP/CHECK connectors M1/2" M3/4" suitable for hospitals.

Thermostatic mixer ideal for healthcare facilities, retirement and care homes, hospitals and clinics.