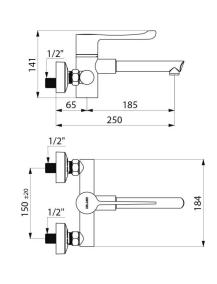

#### SECURITHERM BIOCLIP thermostatic sink mixer - Ref. H9610

| Connector           | M1/2"                                    |
|---------------------|------------------------------------------|
| Technology          | SECURITHERM Securitouch sequential mixer |
| Height              | 141mm                                    |
| Width               | 184mm                                    |
| Spout length        | 185mm                                    |
| Flow rate           | 7 lpm                                    |
| Temperature limiter | Yes                                      |
| Finish              | Chrome-plated brass                      |
| Norms               | ACS 🗓 🔘                                  |