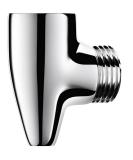

## **Auto-draining device**

Ref. 880

Automatically drains the shower head and flexible hose

## **DESCRIPTION**

Auto-draining device - Ref. 880

Auto-draining device in chrome-plated brass which automatically drains the shower head and flexible shower hose.

Prevents water stagnation and reduces bacterial proliferation. Inlet F1/2" with filter to connect to the bottom outlet of the mixer. Outlet M1/2" to connect to the flexible hose.