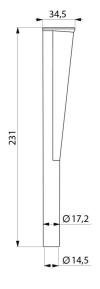

#### Ergonomic handle extension for toilet brushes - Ref. 4051M

| Height   | 231mm     |
|----------|-----------|
| Width    | 34.5mm    |
| Finish   | Polyamide |
| Warranty | 30 M      |