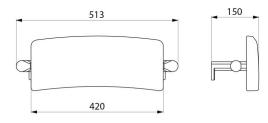

## **DESCRIPTION**

Be-Line® comfort backrest for WCs - Ref. 511928BK

Be-Line® comfort backrest for WCs for people with reduced mobility. Matte black powder-coated aluminium structure. Flexible polyurethane backrest for toilets. Dimensions: 150 x 513 x 173mm. 30-year warranty. CE marked.

## TECHNICAL CHARACTERISTICS

Be-Line® comfort backrest for WCs - Ref. 511928BK

| Height   | 173mm                                         |
|----------|-----------------------------------------------|
| Depth    | 150mm                                         |
| Width    | 513mm                                         |
| Finish   | Matte black powder-coated aluminium structure |
| Norms    | C€                                            |
| Warranty | 30 <sup>度</sup><br>WARRANTY                   |