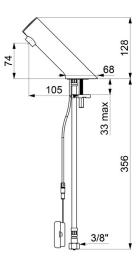

#### TEMPOMATIC 5 electronic tap - Ref. 449106

| Supply       | 6V batteries        |
|--------------|---------------------|
| Connector    | F3/8"               |
| Technology   | Electronic          |
| Drop height  | 74mm                |
| Spout length | 105mm               |
| Flow rate    | 3 lpm               |
| Finish       | Chrome-plated metal |
| Norms        | ACS                 |
| Warranty     |                     |