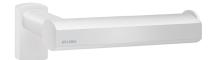

# Be-Line<sup>®</sup> wall-mounted toilet roll holder

Ref. 511966W

Toilet roll holder

#### Be-Line® wall-mounted toilet roll holder - Ref. 511966W

Be-Line<sup>®</sup> wall-mounted toilet roll holder.
Toilet paper dispenser.
Matte white powder-coated aluminium provides a good visual contrast with dark walls.
Toilet roll for grab bars with concealed fixings.
30-year warranty.