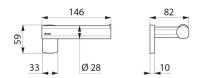

#### Be-Line® wall-mounted toilet roll holder - Ref. 511966W

| Height  | 59mm                                |
|---------|-------------------------------------|
| Depth   | 82mm                                |
| Length  | 146mm                               |
| Finish  | Matte white powder-coated aluminium |
| Norms   | (A)                                 |
| NULIIIS | <u>()</u>                           |