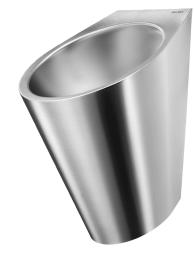

## **FINO WF waterless urinal**

Ref. 135010

Polished satin 304 stainless steel

**ADVANTAGES** 

Designer urinal

Bacteriostatic 304 stainless steel

## **DESCRIPTION**

FINO WF waterless urinal - Ref. 135010

Wall-hung individual waterless urinal.

Compatible with all standard frame systems on the market.

Bacteriostatic 304 stainless steel. Polished satin finish.