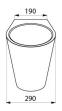

## TECHNICAL CHARACTERISTICS

FINO WF waterless urinal - Ref. 135010

| 420mm                              |
|------------------------------------|
| 280mm                              |
| 290mm                              |
| 1.2mm                              |
| Polished satin 304 stainless steel |
| 30 g                               |
|                                    |