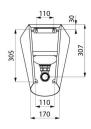

Stainless steel thickness: 1.2mm.

Recessed horizontal waste outlet.

Quick and easy to install from the front thanks to a stainless steel mounting frame

1½" waste outlet.

Supplied with a silicone membrane to prevent bad smells.

Supplied with fixing elements.

Weight: 3.5kg.