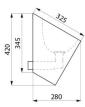

## TECHNICAL CHARACTERISTICS

FINO WF waterless urinal - Ref. 135010

| 420mm                              |
|------------------------------------|
| 280mm                              |
| 290mm                              |
| 1.2mm                              |
| Polished satin 304 stainless steel |
| 30 g                               |
|                                    |