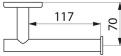

## TECHNICAL CHARACTERISTICS

Toilet roll holder, or for spares - Ref. 510083S

| Height    | Ø 63mm                             |
|-----------|------------------------------------|
| Depth     | 70mm                               |
| Length    | 161mm                              |
| Diameter  | Tube Ø 20mm                        |
| Thickness | 1mm                                |
| Finish    | Polished satin 304 stainless steel |
| Norms     | <u>©</u>                           |
| Warranty  | 30 WARRANTY                        |