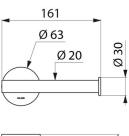

## TECHNICAL CHARACTERISTICS

Toilet roll holder, or for spares - Ref. 510083S

| Height    | Ø 63mm                             |
|-----------|------------------------------------|
| Depth     | 70mm                               |
| Length    | 161mm                              |
| Diameter  | Tube Ø 20mm                        |
| Thickness | 1mm                                |
| Finish    | Polished satin 304 stainless steel |
| Norms     | <u>©</u>                           |
| Warranty  | 30 WARRANTY                        |