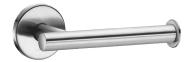

## Toilet roll holder, or for spares

Ref. 510083S

For toilet rolls

## **DESCRIPTION**

Toilet roll holder, or for spares - Ref. 510083S

Wall-mounted toilet roll holder.

Toilet roll holder, or for spares.

Can be installed horizontally for standard use, or vertically as a spare toilet roll holder.