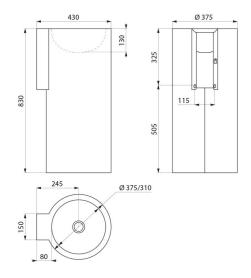

#### REDO-T floor-standing washbasin - Ref. 120720

Floor-standing washbasin, height 830mm. Basin internal diameter: 310mm. Design-led styling. Bacteriostatic 304 stainless steel. Polished satin finish. Stainless steel thickness: 0.8mm. Rounded edges prevent injury. Without tap hole. Supplied with 1¼" waste. Without overflow. Supplied with 1¼" waste. Without overflow. Supplied with fixings. CE marked. Complies with European standard EN 14688. Weight: 14kg. 30-year warranty.

## TECHNICAL CHARACTERISTICS

| <b>REDO-T floor-standing washbasin</b> | - Ref | . 120720 |
|----------------------------------------|-------|----------|
|----------------------------------------|-------|----------|

| Height    | 830mm                              |
|-----------|------------------------------------|
| Length    | 375mm                              |
| Width     | 430mm                              |
| Thickness | 0.8mm                              |
| Finish    | Polished satin 304 stainless steel |
| Norms     | CE 🛈                               |
| Warranty  | <b>30</b><br>WARRANTY              |