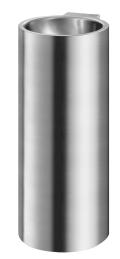

# REDO-T floor-standing washbasin

Ref. 120720

Polished satin 304 stainless steel

#### REDO-T floor-standing washbasin - Ref. 120720

Floor-standing washbasin, height 830mm. Basin internal diameter: 310mm. Design-led styling. Bacteriostatic 304 stainless steel. Polished satin finish. Stainless steel thickness: 0.8mm. Rounded edges prevent injury. Without tap hole. Supplied with 1¼" waste. Without overflow. Supplied with 1¼" waste. Without overflow. Supplied with fixings. CE marked. Complies with European standard EN 14688. Weight: 14kg. 30-year warranty.