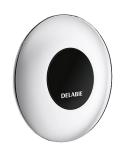

## **DESCRIPTION**

TEMPOMATIC WC direct flush valve - Ref. 463030HK

Flush system without cistern: directly connected to pipework.

Mains supply with 1" solenoid valve.

230/12V transformer.

IP65 electronic housing unit.

For cross wall installation on walls ≤ 30mm.

Shock-resistant infrared presence detection sensor.

Voluntary activation (when hand is detected ~10cm in front of the sensor) or automatic flush when the user leaves.

Time flow ~7 seconds can be adjusted from 3 - 12 seconds.

Detection distance, flow rate and flush volume can be adjusted.

Connection washer Ø 32/55mm.

Wall plate flush to the wall.

Threaded rod can be cut to size.