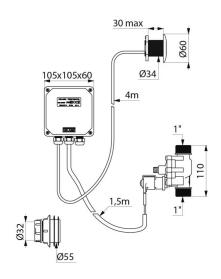

## **DESCRIPTION**

TEMPOMATIC WC direct flush valve - Ref. 463030HK

Flush system without cistern: directly connected to pipework.

Mains supply with 1" solenoid valve.

230/12V transformer.

IP65 electronic housing unit.

For cross wall installation on walls ≤ 30mm.

Shock-resistant infrared presence detection sensor.

Voluntary activation (when hand is detected ~10cm in front of the sensor) or automatic flush when the user leaves.

Time flow ~7 seconds can be adjusted from 3 - 12 seconds.

Detection distance, flow rate and flush volume can be adjusted.

Connection washer Ø 32/55mm.

Wall plate flush to the wall.

Threaded rod can be cut to size.

## **TECHNICAL CHARACTERISTICS**

TEMPOMATIC WC direct flush valve - Ref. 463030HK

| Supply     | Mains supply 230/12V |
|------------|----------------------|
| Connector  | 1"                   |
| Technology | Electronic           |
| Length     | 30mm                 |
| Norms      | ₩ C€                 |
| Warranty   | 30 WASRANTY          |